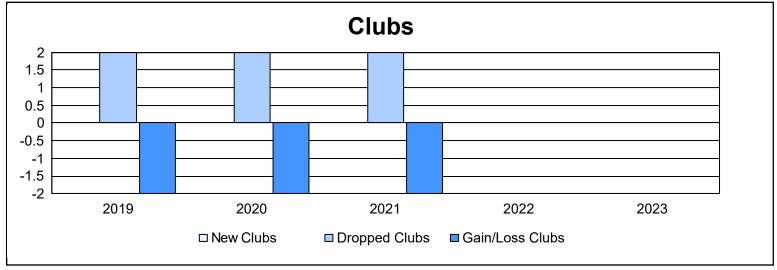

District 36 R As of June 2023 Cumulative

| Year      | New<br>Clubs | Dropped<br>Clubs | Gain/<br>Loss<br>Clubs | New<br>Members | Charter<br>Members | Reinstate<br>Members | Transfer<br>Members | Total<br>Member<br>Added | Total<br>Members<br>Dropped | Gain/<br>Loss<br>Members |
|-----------|--------------|------------------|------------------------|----------------|--------------------|----------------------|---------------------|--------------------------|-----------------------------|--------------------------|
| 2018-2019 | 0            | 2                | -2                     | 57             | 0                  | 3                    | 6                   | 66                       | 115                         | -49                      |
| 2019-2020 | 0            | 2                | -2                     | 49             | 1                  | 4                    | 13                  | 67                       | 98                          | -31                      |
| 2020-2021 | 0            | 2                | -2                     | 29             | 1                  | 1                    | 0                   | 31                       | 95                          | -64                      |
| 2021-2022 | 0            | 0                | 0                      | 102            | 0                  | 7                    | 12                  | 121                      | 116                         | 5                        |
| 2022-2023 | 0            | 0                | 0                      | 90             | 0                  | 9                    | 2                   | 101                      | 107                         | -6                       |
| Average   | 0            | 1                | -1                     | 65             | 0                  | 5                    | 7                   | 77                       | 106                         | -29                      |